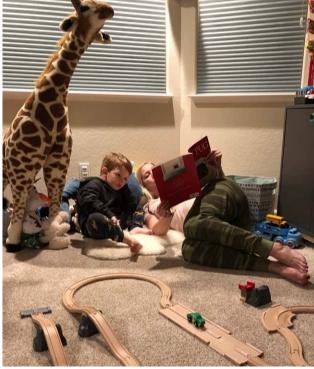

# ZANE & ASH

Zane goes to pre-school and enjoys learning new things, hanging out with his teachers and friends.

Favorite things: Ash, friends, cousins, exploring, ice cream, biking, scooting, snuggles, innovating & watching movies.