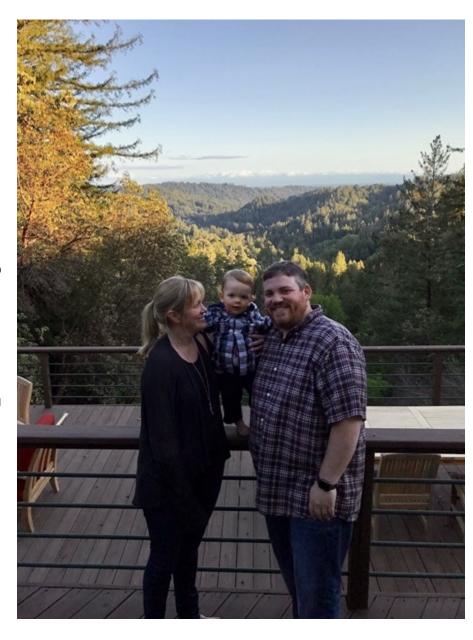

# ZANE & ASH

Zane goes to pre-school and enjoys learning new things, hanging out with his teachers and friends.

Favorite things: Ash, friends, cousins, exploring, ice cream, biking, scooting, snuggles, innovating & watching movies.