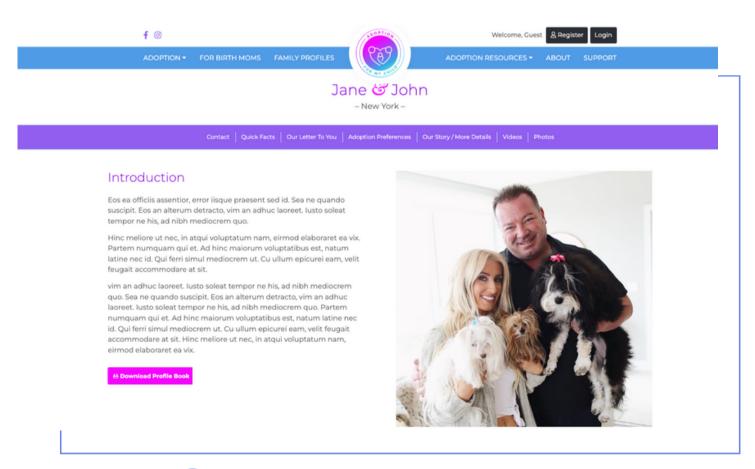

## HERE'S HOW IT WORKS

FAMILIES BUILD THEIR PROFILE

All adoptive families at AFMC will have a digital profile, consisting of information, pictures, and videos. AFMC offers marketing options that allow our families the unique opportunity to get directly in front of expectant

mothers.

FAMILIES CONNECT WITH BIRTH MOTHERS

Adoptive families that work with AFMC can meet expectant mothers by submitting their profile for an available situation or by waiting for an expectant mother to independently contact them through their online profile.

FAMILY IS MATCHED

Once the family's profile has been accepted by the birth mother, the adoption plan is made and finalized. AFMC provides support to both parties during this entire process to ensure a smooth adoption and seamless transition for the child.