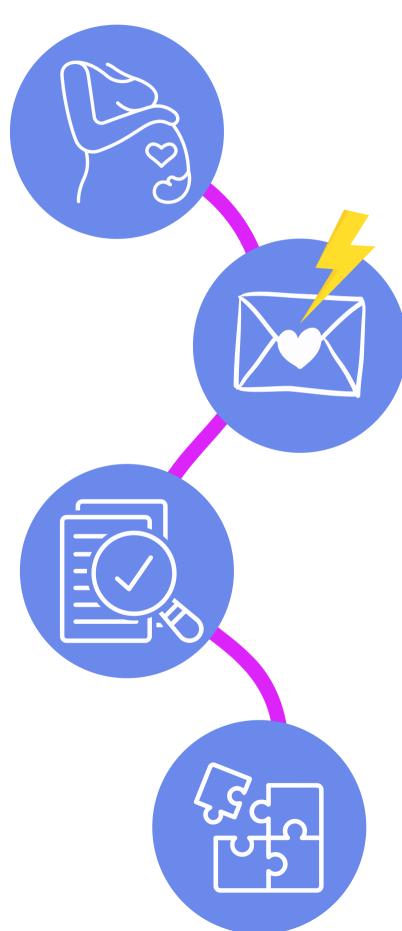

## INSTANT PROFILE SYBMISSION

Adoption For My Child is a membership community allowing families and expectant mothers to have more control over their adoption journey.

Birth/Expectant moms want to choose parent(s) based on criteria that's important to them. Traditional adoption networking has fewer opportunities for Birth/Expectant moms to find adoptive parents that fit the criteria in their immediate geographic area. Our services enable them to find and connect to home study-approved adoptive families throughout the United States that fit their specific needs.

Adoptive families want to choose which adoption opportunity (available situation) they want to be considered for. Traditional adoption networking is limited, so we've created the IPS system.

IPS - Instant Profile Submission system will instantly deliver their adoption profile, video, and/or letter to the requesting professional, and/or the expectant mother considering adoption within seconds of their instant submission, increasing their likelihood of finding the perfect match.

An available adoption situation write-up is created with all the information provided regarding the adoption situation. The information included: basic information regarding the expectant mother and her pregnancy, criteria she is looking for in a family, estimated cost of the adoption, and any additional information like drug and alcohol exposure and personal health will be included (if available). No identifying information will be released to the adoptive families in the write-up.

Our members receive situation notifications and can present their adoption profile to expectant mothers that work with different adoption professionals throughout the United States INSTANTLY for consideration. Allowing adoptive families to connect with an expectant mom FIRST before signing with an agency and/or industry professional.